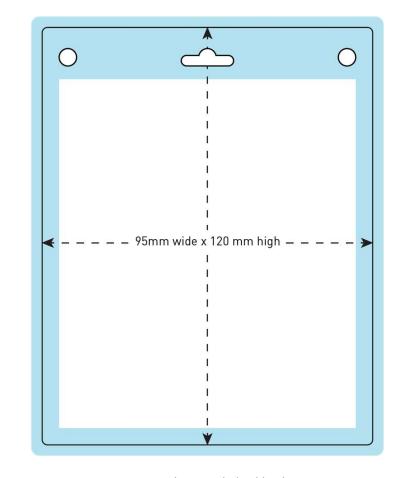

The Large Peel and Stick (Butterfly) badge dimensions are 95mm wide by 120mm high.

Please ensure a minimum 5mm bleed is included in your design. For images and text that are not intended to bleed, maintain a margin of at least 4mm from the badge edge.

#### **Attachment and Layout Considerations:**

The top of the badge includes a slot for lanyard attachment. 6mm down from the top of the badge (not including bleed) are two 5mm diameter holes positioned 5mm from the left and right edges, and a centrally positioned euroslot that is 5mm high and 15mm wide

Ensure your design accommodates these slots and avoids placing any logos, text, or important elements within the top 15mm of the badge.

#### **Barcode Requirements:**

If barcodes are to be included, they must be printed on a plain white area or on a very light colour tint that is at least 50mm wide by 20mm high. This area should be clear of the edges and slots.